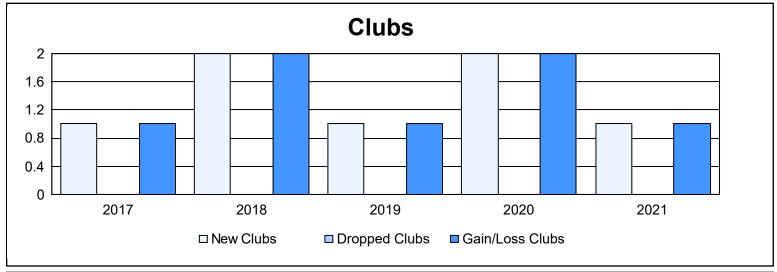

District 310 B As of June 2021 Cumulative

| Year      | New<br>Clubs | Dropped<br>Clubs | Gain/<br>Loss<br>Clubs | New<br>Members | Charter<br>Members | Reinstate<br>Members | Transfer<br>Members | Total<br>Member<br>Added | Total<br>Members<br>Dropped | Gain/<br>Loss<br>Members |
|-----------|--------------|------------------|------------------------|----------------|--------------------|----------------------|---------------------|--------------------------|-----------------------------|--------------------------|
| 2016-2017 | 1            | 0                | 1                      | 146            | 30                 | 10                   | 2                   | 188                      | 107                         | 81                       |
| 2017-2018 | 2            | 0                | 2                      | 82             | 73                 | 9                    | 2                   | 166                      | 175                         | -9                       |
| 2018-2019 | 1            | 0                | 1                      | 111            | 79                 | 8                    | 4                   | 202                      | 146                         | 56                       |
| 2019-2020 | 2            | 0                | 2                      | 111            | 65                 | 13                   | 2                   | 191                      | 173                         | 18                       |
| 2020-2021 | 1            | 0                | 1                      | 89             | 40                 | 13                   | 7                   | 149                      | 212                         | -63                      |
| Average   | 1            | 0                | 1                      | 108            | 57                 | 11                   | 3                   | 179                      | 163                         | 17                       |