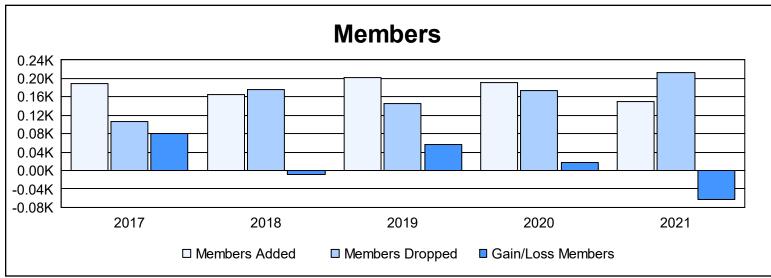

District 310 B As of June 2021 Cumulative

| Year      | New<br>Clubs | Dropped<br>Clubs | Gain/<br>Loss<br>Clubs | New<br>Members | Charter<br>Members | Reinstate<br>Members | Transfer<br>Members | Total<br>Member<br>Added | Total<br>Members<br>Dropped | Gain/<br>Loss<br>Members |
|-----------|--------------|------------------|------------------------|----------------|--------------------|----------------------|---------------------|--------------------------|-----------------------------|--------------------------|
| 2016-2017 | 1            | 0                | 1                      | 146            | 30                 | 10                   | 2                   | 188                      | 107                         | 81                       |
| 2017-2018 | 2            | 0                | 2                      | 82             | 73                 | 9                    | 2                   | 166                      | 175                         | -9                       |
| 2018-2019 | 1            | 0                | 1                      | 111            | 79                 | 8                    | 4                   | 202                      | 146                         | 56                       |
| 2019-2020 | 2            | 0                | 2                      | 111            | 65                 | 13                   | 2                   | 191                      | 173                         | 18                       |
| 2020-2021 | 1            | 0                | 1                      | 89             | 40                 | 13                   | 7                   | 149                      | 212                         | -63                      |
| Average   | 1            | 0                | 1                      | 108            | 57                 | 11                   | 3                   | 179                      | 163                         | 17                       |